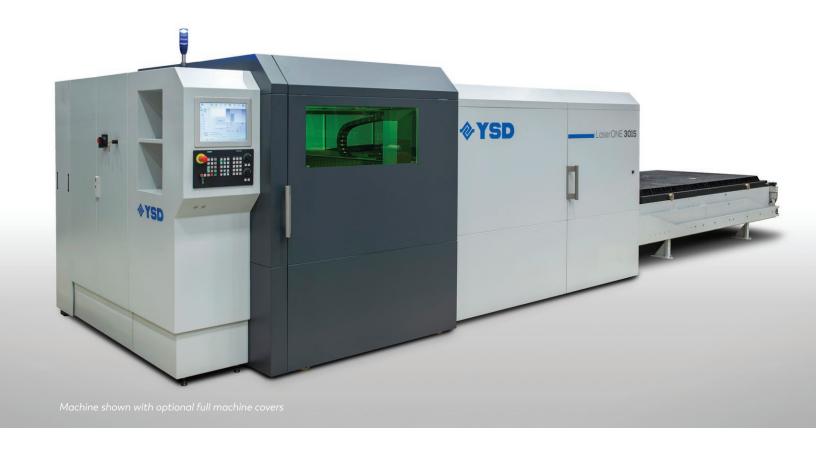

### LaserONE

# The advantages of fiber laser

now within easy reach.

LaserONE offers the best of fiber laser cutting technology but eliminates the extras that increase machine cost and complexity. The result is a truly affordable fiber laser that's reliable, easy to use, and provides a quick return on investment.

## The Right Fit

Fiber laser is the leading laser technology in the sheet metal cutting industry, offering high cutting speed and efficiency and low operating cost. LaserONE delivers the benefits of this technology at the right price-to-performance ratio.

#### **Key features**

- State-of-the-art laser cutting head offers excellent cut quality in a range of material types and thicknesses, featuring automatic focal adjustment, crash protection and real-time status monitoring
- Machine design allows easy access to cutting table and scrap containers
- PC-based touch-screen control is easy to use
- · Optional Load-Assist automation in load-only or load/unload configuration

#### **Specifications**

| Model                     | LaserONE 3015                                                   |
|---------------------------|-----------------------------------------------------------------|
| Sheet size configurations | 120" x 60"                                                      |
| Laser power               | 3 or 6 kW                                                       |
| Maximum cutting speed     | Dependent upon laser power,<br>material, and material thickness |
| Cutting head              | With automatic focal adjustment                                 |
| Laser source              | Maxphotonics                                                    |
| Control & drive system    | Siemens control, motors and servo-drives                        |